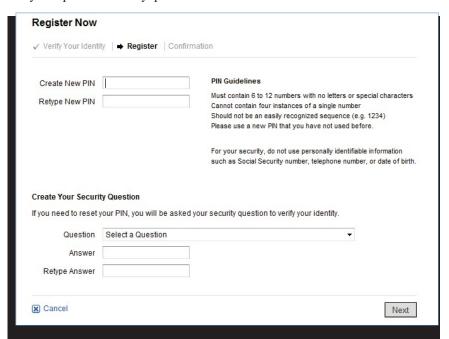

6. You'll be prompted to establish and confirm your personal identification number (PIN), and create your specific security questions.