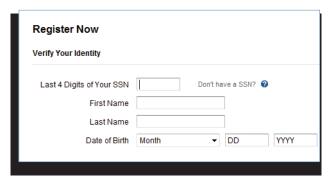

#### EASY STEPS TO ENROLL

Follow these instructions to enroll in your Online Brokerage Account:

- 1. Visit the myStreetscape® login page.
- 2. Click the "Register Now" link.

3. Type in the last four digits of your Social Security number along with your first and last name and date of birth.