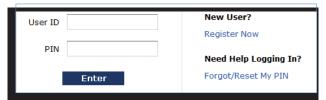

#### EASY STEPS TO ENROLL

Follow these instructions to enroll in your Online Brokerage Account:

- 1. Visit the myStreetscape® login page.
- 2. Click the "Register Now" link.

3. Type in the last four digits of your Social Security number along with your first and last name and date of birth.