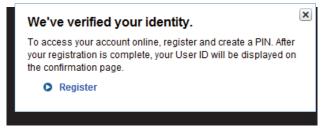

4. Enter your valid brokerage account number, which can be found on a recent brokerage account statement or confirm.

5. Once your identity has been verified, your User ID will be displayed on your confirmation page.