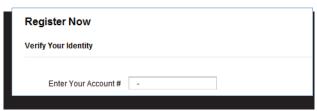

4. Enter your valid brokerage account number, which can be found on a recent brokerage account statement or confirm.

5. Once your identity has been verified, your User ID will be displayed on your confirmation page.