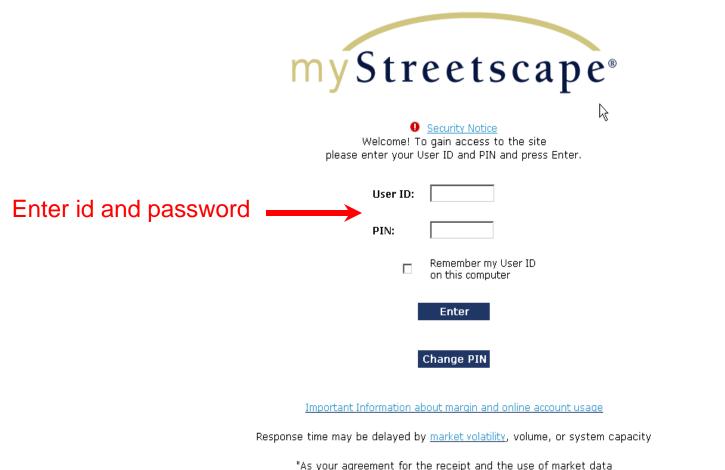

"As your agreement for the receipt and the use of market data provides, the securities markets (1) reserve all rights to the market data that they make available; (2) do not guarantee that data; and (3) shall not be liable for any loss due either to their negligence or to any cause beyond their reasonable control."