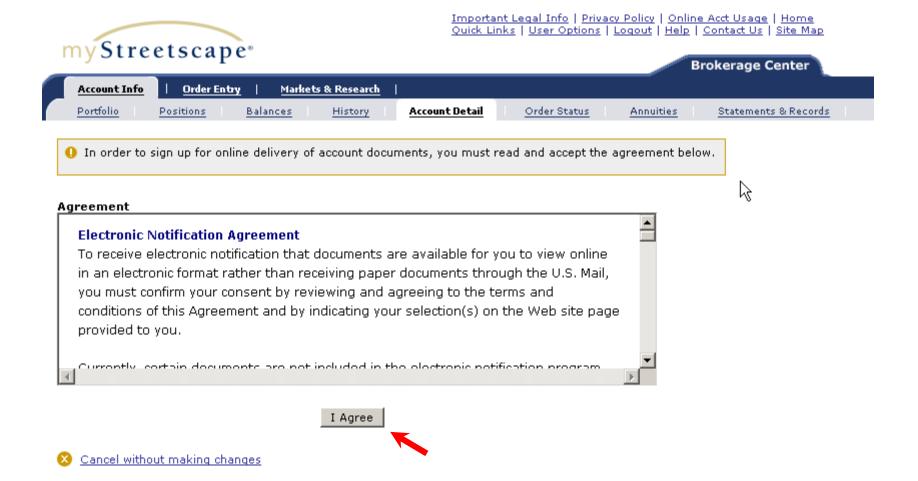

# Click "OK" to read and accept the agreement.

| myStreetsca             | ape                                                    | Important Legal Info   Privacy Policy   Online Acct Usage   Home<br>Quick Links   User Options   Logout   Help   Contact Us   Site Map<br>Brokerage Center |            |  |  |  |
|-------------------------|--------------------------------------------------------|------------------------------------------------------------------------------------------------------------------------------------------------------------|------------|--|--|--|
| Account Info   Order    | r Entry   Markets & Resear                             |                                                                                                                                                            |            |  |  |  |
| Portfolio Positions     | Balances History                                       | Account Detail Order Status Annuities Statements & Records                                                                                                 |            |  |  |  |
|                         |                                                        |                                                                                                                                                            |            |  |  |  |
| Account Detail          |                                                        | 07/03/2008 9:58 AM ET Refresh Format for Printing                                                                                                          |            |  |  |  |
| Selected Account:       | Selected Account: 033-003514; DANA 💌 Edit Account Name |                                                                                                                                                            |            |  |  |  |
| Expand All              |                                                        | n's internal procedures for assistance regarding updating the information Save Edits Cancel                                                                |            |  |  |  |
|                         |                                                        | '' indicates a blank value                                                                                                                                 |            |  |  |  |
| Account Setup           | (+)                                                    | Account Agreements (*) Bank Information                                                                                                                    |            |  |  |  |
|                         | 0                                                      |                                                                                                                                                            |            |  |  |  |
| Account Holders (3)     | Micro                                                  | osoft Internet Explorer                                                                                                                                    | a          |  |  |  |
| DORIAN DANA             | Phero                                                  |                                                                                                                                                            |            |  |  |  |
| DORIAN DANA             |                                                        | In order to complete this edit you must read and accept the electronic delivery agreement after you save the edits on this page.                           |            |  |  |  |
| (Primary Account Holder | r)                                                     |                                                                                                                                                            |            |  |  |  |
| Day Phone               |                                                        |                                                                                                                                                            |            |  |  |  |
| Evening Phone           |                                                        | Div/Distrib Incom Hold in Account (CR Type                                                                                                                 | _          |  |  |  |
| Mailing Address         | 648 WALTER BUILDING                                    | 1)                                                                                                                                                         |            |  |  |  |
|                         | APT 7<br>BOSTON, MA                                    | Document Delivery Instructions                                                                                                                             |            |  |  |  |
|                         | 02109                                                  | Confirms Online                                                                                                                                            |            |  |  |  |
| Legal Address           | 648 WALTER BUILDING                                    | Statements and Online   Regulatory Inserts                                                                                                                 |            |  |  |  |
|                         | BOSTON, MA<br>02109                                    |                                                                                                                                                            |            |  |  |  |
| E-Mail Address          | DORIAN@DEMO.COM                                        | E-Mail Address * DORIAN@DEMO.CC                                                                                                                            |            |  |  |  |
|                         |                                                        | * Only emails assigned to account holders will be                                                                                                          |            |  |  |  |
| Verify E-Mail Address   | DORIAN@DEMO.COM                                        | available for selection. To use a different e-mail<br>address, please update and save the Account                                                          |            |  |  |  |
| SSN                     | 569-99-5466                                            | Holders section.                                                                                                                                           |            |  |  |  |
| Country of Citizenship  | UNITED STATES                                          |                                                                                                                                                            |            |  |  |  |
| Date of Birth           | 01/09/1945                                             |                                                                                                                                                            |            |  |  |  |
| Age                     | 63                                                     |                                                                                                                                                            |            |  |  |  |
| Marital Status          | Not Asked                                              | myStreetscape is a registered service mark of FMR LLC. Used by                                                                                             | nermission |  |  |  |
| # of Dependents         | 0                                                      | Screen shots are for illustrative purposes only. All data shown is fictition                                                                               |            |  |  |  |
| Occupation              |                                                        |                                                                                                                                                            | 499800.1.0 |  |  |  |